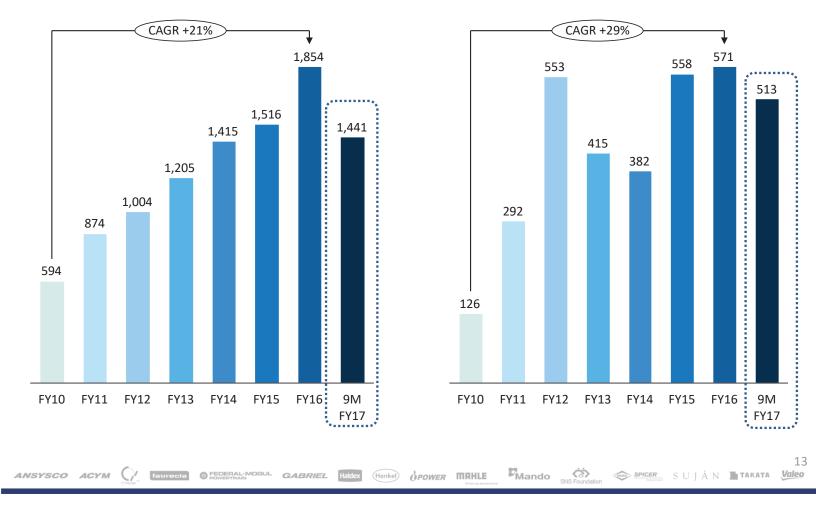

# Aftermarket & Exports – Improving Performance

#### Aftermarket Sales (Rs Mn)

Export Sales (Rs. Mn)