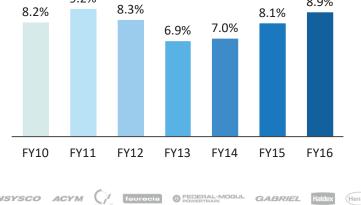

## **Annual Performance Trend**

GABRIEL

**Funds Employed** 

ROCE

#### GABRIEL Rs.Mn **FY16** FY15 **FY14** FY13 Revenue 14,382 14,441 12,866 12,053 Raw Material 10,282 10,434 9,266 8,644 **Employee Expenses** 1,077 982 911 1,150 **Other Expenses** 1,674 1,762 1,714 1,672 EBITDA 1,276 1,168 904 826 Margin 9.0% 7.0% **6.9%** 8.1% Other Income 42 43 56 40 Interest & Finance Charges 90 25 55 123 Depreciation 332 311 271 273 **PBT before Exceptional Item** 961 841 600 471 Margin 6.7% 5.8% 4.7% 3.9% Exceptional Item\* 6 6 42 59 PBT 955 835 558 412 203 235 132 30 Тах PAT 752 600 426 381 PAT Margin 5.2% 4.2% 3.3% 3.2% Cash PAT\*\* 1,084 912 697 654