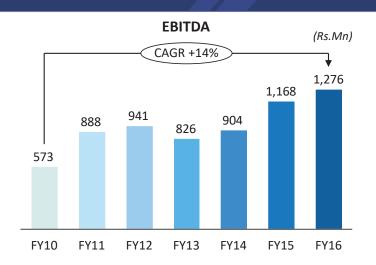

## **Annual Performance Trend**

ANAND >>

PAT

#### GABRIEL Rs.Mn **FY16** FY15 **FY14** FY13 Revenue 14,382 14,441 12,866 12,053 Raw Material 10,282 10,434 9,266 8,644 **Employee Expenses** 1,077 982 911 1,150 **Other Expenses** 1,674 1,762 1,714 1,672 EBITDA 1,276 1,168 904 826 Margin 9.0% 7.0% **6.9%** 8.1% Other Income 42 43 56 40 Interest & Finance Charges 90 25 55 123 Depreciation 332 311 271 273 **PBT before Exceptional Item** 961 841 600 471 Margin 6.7% 5.8% 4.7% 3.9% Exceptional Item\* 6 6 42 59 PBT 955 835 558 412 203 235 132 30 Тах PAT 752 600 426 381 PAT Margin 5.2% 4.2% 3.3% 3.2% Cash PAT\*\* 1,084 912 697 654