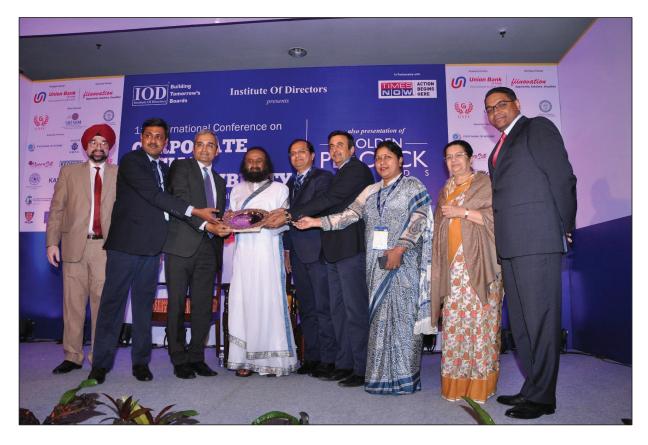

## **Golden Peacock Award**

GABRIEL

Gabriel Parwanoo awarded with prestigious Golden Peacock Award for HR Excellence