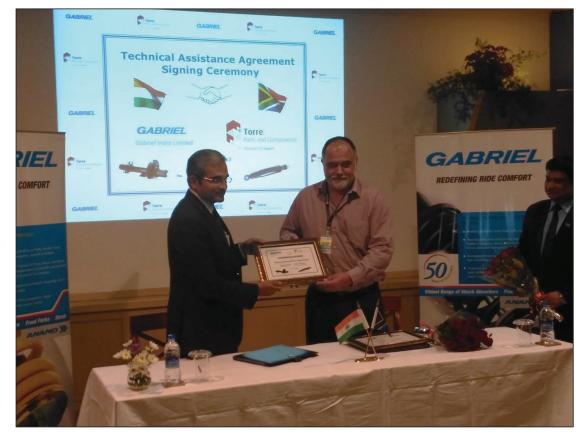

## Achievement

TAA (Technology Assistance Agreement) signed off with TORRE (Gabriel South Africa)

|         |      |         |          |                              |         |        |        |               |                       |       |                |             |       |        | 39    |
|---------|------|---------|----------|------------------------------|---------|--------|--------|---------------|-----------------------|-------|----------------|-------------|-------|--------|-------|
| ANSYSCO | ACYM | CYMydee | faurecia | FEDERAL-MOGUL     powertrain | GABRIEL | Haldex | Henkel | <b>OPOWER</b> | Driven by performance | Mando | SNS Foundation | DANA SPICER | SUJÁN | ТАКАТА | Valeo |