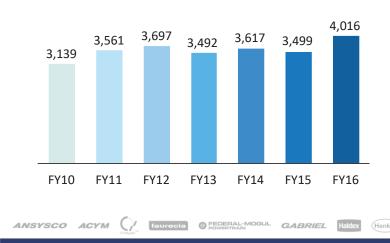

# Aftermarket & Exports – Improving Performance

#### Aftermarket Sales (Rs Mn)

Export Sales (Rs. Mn)