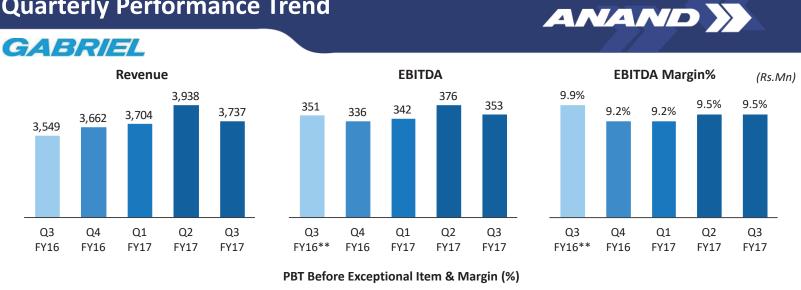

**Quarterly Performance Trend** 

\*\* Adjusted for the one time provision for Employee benefits expense for the quarter and nine months ended 31st December 2015 towards bonus for Rs. 36.26 million arising due to retrospective amendment of Payment of Bonus Act, 1965.