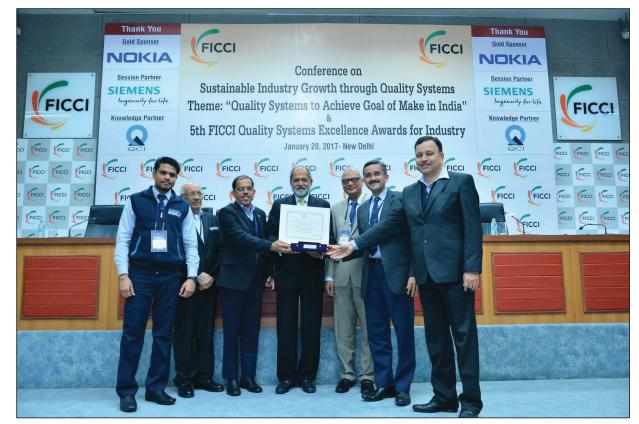

## Industry Award

## GABRIEL

**Gabriel Dewas won Third price – FICCI Quality systems Excellence award in large scale category** 

|         |      |          |          |              |         |        |        |                |                      |       |                |             |       |        | 41    |
|---------|------|----------|----------|--------------|---------|--------|--------|----------------|----------------------|-------|----------------|-------------|-------|--------|-------|
| ANSYSCO | ACYM | CITALASE | faurecia | EDERAL-MOGUL | GABRIEL | Haldex | Henkel | <b>Ò</b> POWER | Fries by parlormance | Mando | SNS Foundation | CANA SPICER | SUJÁN | ТАКАТА | Valeo |