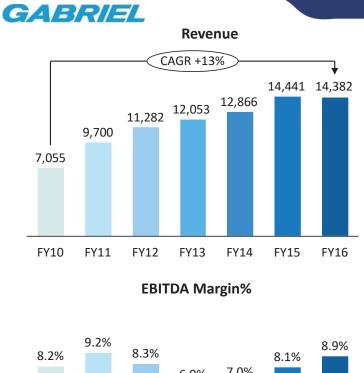

## **Annual Performance Trend**

ANAND >>

PAT

#### GABRIEL Rs.Mn **FY16** FY15 **FY14** FY13 Revenue 14,382 14,441 12,866 12,053 Raw Material 10,282 10,434 9,266 8,644 **Employee Expenses** 1,077 982 911 1,150 **Other Expenses** 1,674 1,762 1,714 1,672 EBITDA 1,276 1,168 904 826 Margin 9.0% 7.0% **6.9%** 8.1% Other Income 42 43 56 40 Interest & Finance Charges 90 25 55 123 Depreciation 332 311 271 273 **PBT before Exceptional Item** 961 841 600 471 Margin 6.7% 5.8% 4.7% 3.9% Exceptional Item\* 6 6 42 59 PBT 955 835 558 412 203 235 132 30 Тах PAT 752 600 426 381 PAT Margin 5.2% 4.2% 3.3% 3.2% Cash PAT\*\* 1,084 912 697 654