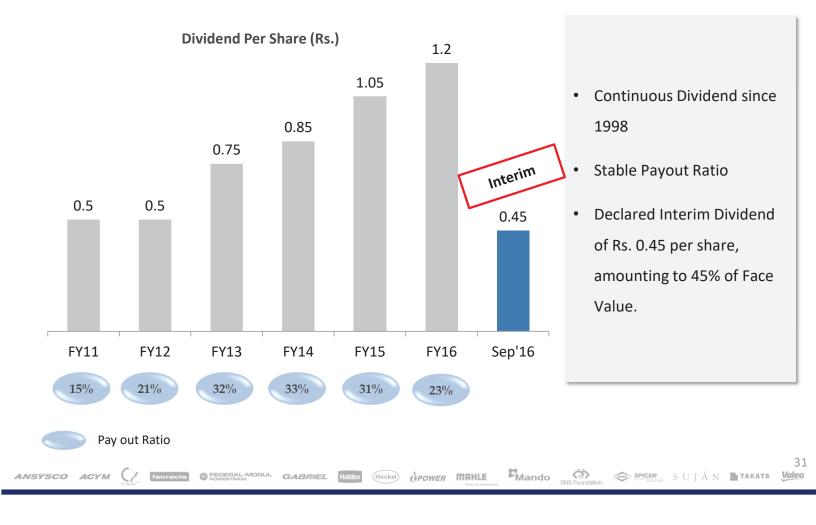

| CANA SPICER | SUJÁN | ТАКАТА | Valeo |

# Balance Sheet Highlights



| Rs. Mn                        | Mar-16 | Mar-15 |
|-------------------------------|--------|--------|
| Non-current assets            | 2,997  | 2,958  |
| Fixed assets                  | 2,746  | 2,708  |
| Long-term loans and advances  | 236    | 226    |
| Other non-current assets      | 14     | 24     |
| Current assets                | 3,719  | 3,230  |
| Inventories                   | 1,107  | 1,121  |
| Trade receivables             | 1,924  | 1,748  |
| Cash and bank balances        | 362    | 39     |
| Short-term loans and advances | 290    | 309    |
| Other current assets          | 36     | 13     |
| Total Assets                  | 6,716  | 6,188  |



30 aleo

# Improving Dividend Profile

ANAND >>





# Evolution

#### 1961-1990

- Incorporated Gabriel
   India in 1961
- Serviced Commercial
   Vehicles segment from
   plant in Mulund
- In House design centre followed by in house
   SPM design center

#### 1991 - 2000

- Single Unit Manufacturing to Multi Location segment wise manufacturing : Passenger car s segment with plant at Chakan & launch of McPherson Struts & Gas shock Absorbers, 2W segment with Plant in Nashik & Hosur, CV segment with plant at Dewas
- OE Model First time in Auto Industry

ANAND >>

#### 2001 - 2010

- Exports to Yamaha (Japan) Commenced
- Sets up the Parwanoo facility, manufactures shock absorbers for Commercial Vehicles and 2-Wheelers, struts for Passenger Cars and front forks for motorcycles
- Entry into Suzuki Motorcycles
- Business awarded for Yamaha