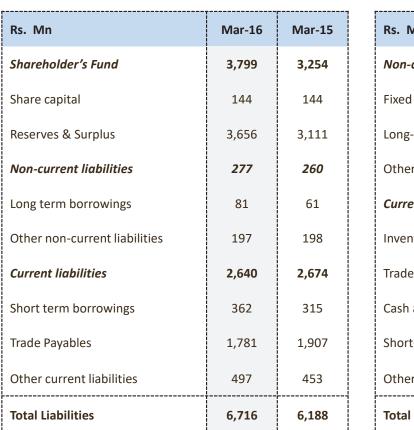

# Balance Sheet Highlights

| Rs. Mn                        | Mar-16 | Mar-15 |
|-------------------------------|--------|--------|
| Non-current assets            | 2,997  | 2,958  |
| Fixed assets                  | 2,746  | 2,708  |
| Long-term loans and advances  | 236    | 226    |
| Other non-current assets      | 14     | 24     |
| Current assets                | 3,719  | 3,230  |
| Inventories                   | 1,107  | 1,121  |
| Trade receivables             | 1,924  | 1,748  |
| Cash and bank balances        | 362    | 39     |
| Short-term loans and advances | 290    | 309    |
| Other current assets          | 36     | 13     |
| Total Assets                  | 6,716  | 6,188  |