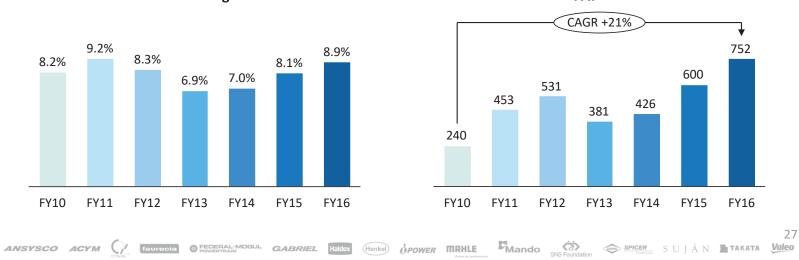

## **Annual Performance Trend**

ANAND >>

PAT

## **Annual Performance Trend**

GABRIEL

**Funds Employed** 

ROCE

## **Historical Profit & Loss Highlights**

#### GABRIEL Rs.Mn **FY16** FY15 **FY14** FY13 Revenue 14,382 14,441 12,866 12,053 Raw Material 10,282 10,434 9,266 8,644 **Employee Expenses** 1,077 982 911 1,150 **Other Expenses** 1,674 1,762 1,714 1,672 EBITDA 1,276 1,168 904 826 Margin 9.0% 7.0% **6.9%** 8.1% Other Income 42 43 56 40 Interest & Finance Charges 90 25 55 123 Depreciation 332 311 271 273 **PBT before Exceptional Item** 961 841 600 471 Margin 6.7% 5.8% 4.7% 3.9% Exceptional Item\* 6 6 42 59 PBT 955 835 558 412 203 235 132 30 Тах PAT 752 600 426 381 PAT Margin 5.2% 4.2% 3.3% 3.2% Cash PAT\*\* 1,084 912 697 654