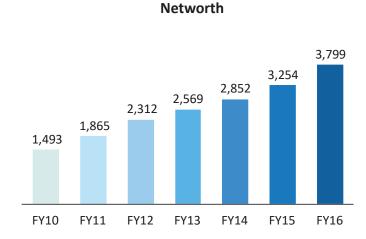

## **Annual Performance Trend**

ANAND >>

PAT

## **Annual Performance Trend**

GABRIEL

**Funds Employed** 

ROCE

# Balance Sheet Highlights

| Rs. Mn                        | Mar-16 | Mar-15 |
|-------------------------------|--------|--------|
| Non-current assets            | 2,997  | 2,958  |
| Fixed assets                  | 2,746  | 2,708  |
| Long-term loans and advances  | 236    | 226    |
| Other non-current assets      | 14     | 24     |
| Current assets                | 3,719  | 3,230  |
| Inventories                   | 1,107  | 1,121  |
| Trade receivables             | 1,924  | 1,748  |
| Cash and bank balances        | 362    | 39     |
| Short-term loans and advances | 290    | 309    |
| Other current assets          | 36     | 13     |
| Total Assets                  | 6,716  | 6,188  |