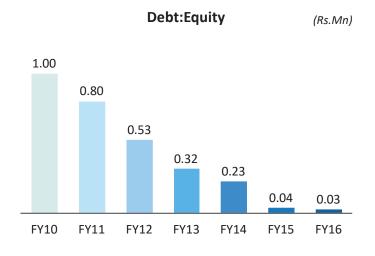

# Reduction in Borrowings

1,276 Others **Finance Lease** Term Loan Working Capital Public Deposit Mar'12 Mar'13 Mar'14 Mar'15 Mar'16 

ANAND >>