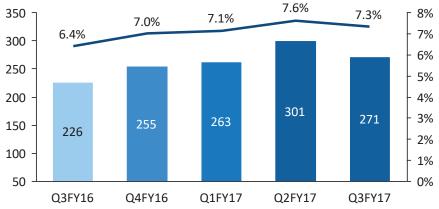

**Quarterly Performance Trend** 

\*\* Adjusted for the one time provision for Employee benefits expense for the quarter and nine months ended 31st December 2015 towards bonus for Rs. 36.26 million arising due to retrospective amendment of Payment of Bonus Act, 1965.